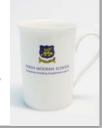

#### Cup

\$15.00

White porcelain mug with Perth Modern School logo in colour.

To place an order for any of the items listed please see the order form on next page >>