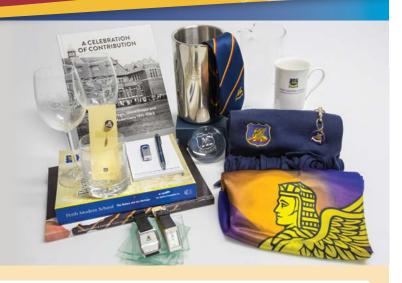

## M Temorabilia

**Modernian History Book** 

Perth

Modern

School

Alumni Ladies Scarf \$49.00

100% silk scarf with Sphinx

artwork.

**Wine Glasses** 

Pair of wine

glasses

etched

with Perth Modern

School Logo

350ml x 2.

\$50.00

#### Perth Modern School Book \$60.00

A
Celebration
of
Contribution
—Tales of
the courage,
commitment
and
creativity of
Modernians
1911–1963.

#### Wine Cooler

r \$34.00

Stainless steel wine cooler with etched artwork.

#### Cup

\$15.00

White porcelain mug with Perth Modern School logo in colour.

To place an order for any of the items listed please see the order form on next page >>